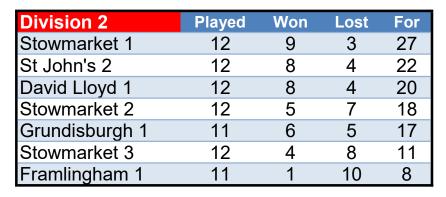

| Division 1   | Played | Won | Lost | For |
|--------------|--------|-----|------|-----|
| St John's 1  | 10     | 8   | 2    | 26  |
| Felixstowe 1 | 10     | 8   | 2    | 23  |
| Ipswich 1    | 10     | 8   | 2    | 22  |
| Kesgrave 1   | 10     | 4   | 6    | 10  |
| Felixstowe 2 | 10     | 2   | 8    | 8   |
| Bramford 1   | 10     | 0   | 10   | 1   |





| IPSWICH & DISTRICT |
|--------------------|
| TENNIS LEAGUE      |
| WINTER             |
| 2023-24            |
| MENS               |
| FINAL              |
|                    |

| Division 3      | Played | Won | Lost | For |
|-----------------|--------|-----|------|-----|
| Grundisburgh 4  | 12     | 10  | 2    | 25  |
| St John's 3     | 12     | 8   | 4    | 25  |
| East Bergholt 1 | 12     | 8   | 4    | 24  |
| Ipswich 2       | 12     | 5   | 7    | 18  |
| Grundisburgh 2  | 12     | 5   | 7    | 16  |
| Grundisburgh 3  | 12     | 4   | 8    | 11  |
| Sproughton 1    | 12     | 2   | 10   | 7   |

| Division 4             | Played | Won | Lost | For |
|------------------------|--------|-----|------|-----|
| East Bergholt 2        | 10     | 10  | 0    | 29  |
| Framlingham